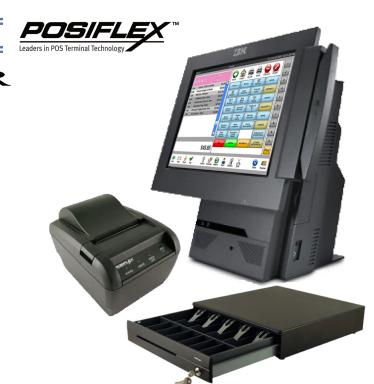

## **Touchscreen Hospitality Bundle**

- > IBM Surepos 500 Touchscreen Terminal
- > Posiflex FCR3100 Cash Drawer
- Posiflex PP8000 Thermal Receipt Printer
- > XCR Pro POS Software
- > 3 Hrs of Setup, Training and Installation\*