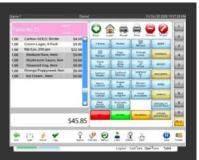

## TRULY STAND-ALONE TOUCH and HANDHELD with powerful POS features

- Truly Multiplatform
- Table, Bistro and Bar Tab Accounts
- Split Checks / Items
- Monthly Accounts and Loyalty
- Advanced Real-Time Reporting
- Bonus Points (Accrue and Redeem)
- Multiple Promotion Discounts
- Price Negotiation on the Fly!
- Graphical "Intuitive" Environment
- Multi-Lingual
- Multi-Clerk and Drawer Assign
- DVR Interface

1A Patterson Street, Preston, VIC – 3072 Tel : 1300 300 344

Ideal for Restaurants, Retail, Bars, Fast Food, Quick Service and Concessions

**Touch GUI** 

**Graphical Tables** 

Pizza Builder

**Rear Advertising** 