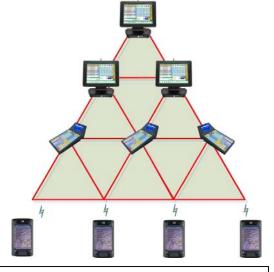

## Redundancy is the Key...

The XCR Pyramid Management Technology (PMT) ensures that the ECRs attempt all efforts as to stay on line, reducing a single point of failure (truly stand alone).

Sales Data is replicated across multiple masters as to ensure data integrity in the event an ECR goes off line

In the event of an ECR going off line, the ECR will switch into full **standalone** mode until it comes back on line

Distributed by: