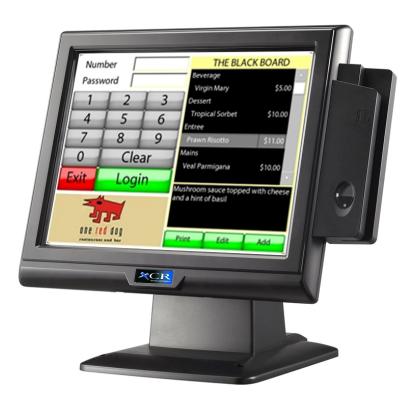

## TRULY STAND-ALONE TOUCH and HANDHELD with powerful POS features

- Truly Multiplatform
- Table, Bistro and Bar Tab Accounts
- Split Checks / Items
- Monthly Accounts and Loyalty
- Advanced Real-Time Reporting
- Bonus Points (Accrue and Redeem)
- Multiple Promotion Discounts
- Price Negotiation on the Fly!
- Graphical "Intuitive" Environment
- Multi-Lingual
- Multi-Clerk and Drawer Assign
- DVR Interface

1A Patterson Street, Preston, VIC – 3072 Tel : 1300 300 344

Ideal for Restaurants, Retail, Bars, Fast Food, Quick Service and Concessions

**Touch GUI** 

**Graphical Tables** 

Pizza Builder

**Rear Advertising** 