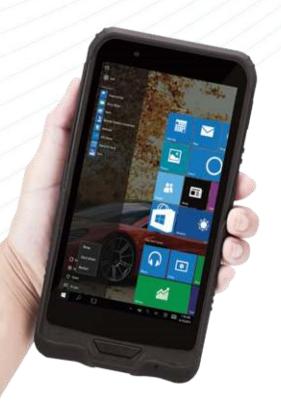

#### **DISPLAY**

| SIZE / RESOLUTION  | 6" IPS LCD / 1280 x 720 pixels                |
|--------------------|-----------------------------------------------|
| BRIGHTNESS         | 430 cd/m <sup>2</sup>                         |
| TOUCH SCREEN PANEL | Projected capacitive touch (Corning Gorilla ) |

#### **OPERATING SYSTEM**

WINDOWS 10 IoT (64-bit)