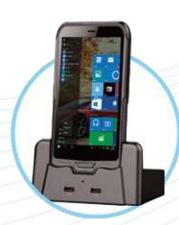

#### **MODEL OPTIONS**

| CHARGING DOCK | Docking Station (supports battery charging & tablet charging ) |  |
|---------------|----------------------------------------------------------------|--|
| PISTOL GRIP   | Pistol grip with Bluetooth                                     |  |
| BATTERY       | Interchangeable Lithium battery                                |  |