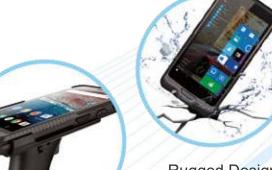

## Rugged Handheld PC

Pistol Grip\*

Long-lasting Performance (Removable Battery

Rugged Design (1.2m Drop Test IP65 Whole Unit

| SPECIFICATIONS | HPC X6W |
|----------------|---------|
| SPECIFICATIONS | HEC VOM |

#### **ENVIRONMENT & MECHANICAL SPECIFICATIONS**

| DIMENSIONS & WEIGHT | 93 (W) x 185 (H) x 21 (D) mm   380 g                                            |
|---------------------|---------------------------------------------------------------------------------|
| BATTERY             | Battery capacity: 5000 mAh (removable)   Working time: up to 5 hours            |
| CAMERAS             | Front: 2.0 MP   Rear: 5 MP                                                      |
| SENSORS             | GPS, Compass, Gravity Acceleration Sensor, Gyroscope                            |
| IP RATING           | IP65 whole unit                                                                 |
| DROP RESISTANCE     | MIL-STD-810G (1.2M to plywood)                                                  |
| TEMPERATURE         | Operating: -10°C to 50°C   Storage: -30°C to 70°C                               |
| HUMIDITY            | Operating: RH95% in 48hrs                                                       |
| POWER CONSUMPTION   | Power adaptor input: DC 100-240 V, 50/60 Hz   Power adaptor output: DC 5V, 2.5A |